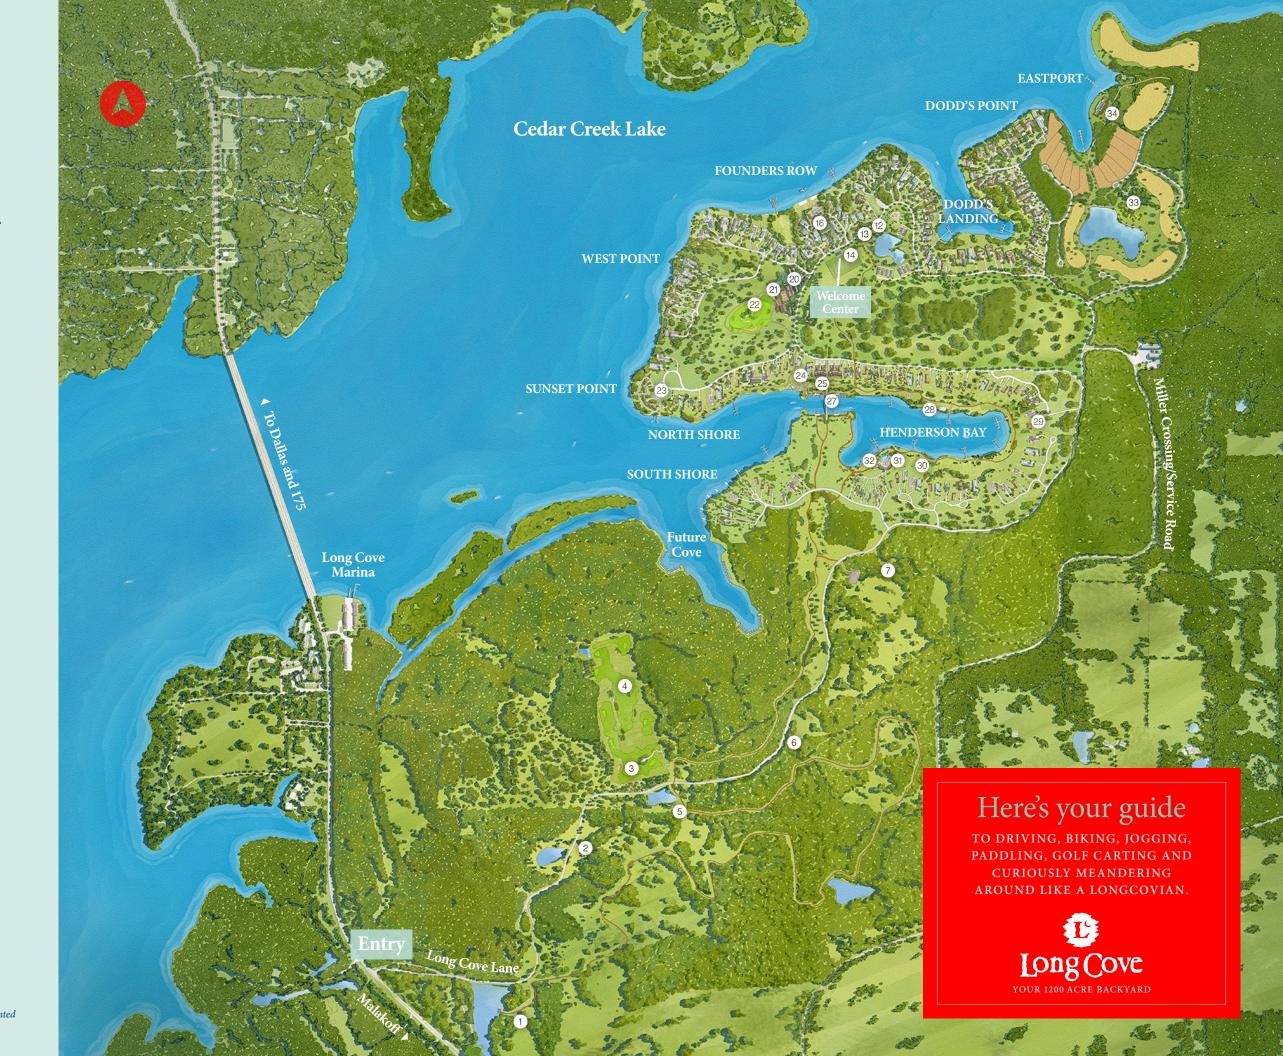

#### PLACES TO GO. THINGS TO DO.

- 1 Preacher Pond & Fishing Dock
- 2 Longhorn Ranch
- 3 Old Mine Driving Range
- 4 Proving Grounds 9-Hole Golf Course
- 5 Hop Frog Pond
- 6 Thunder Bridge
- 7 Cape Canaveral & Helipad
- 12 Shumate Pond & Fishing Docks
- 13 Bike Hut & Trailhead
- 14 Toy Barn & Play Field
- 16 Lake Club & Regatta Grill
- 20 Tennis, Pickleball & Basketball Courts
- 21 The Roof\*
- 22 Thistle Never Dhu Putting Green
- 23 Camp Homes
- 24 Amphitheater at Henderson Bay
- 25 Henderson Harbor
- 27 Hennybay Bridge
- 28 Beach Volleyball Court
- 29 Fitness Studio & Play Field
- 30 Play Field
- 31 Bayside Pool \*
- 32 Canoe House \*
- 33 Adventure Park \*
- 34 Eastport Pool \*
- \* In the works
- Hiking & Biking Trails