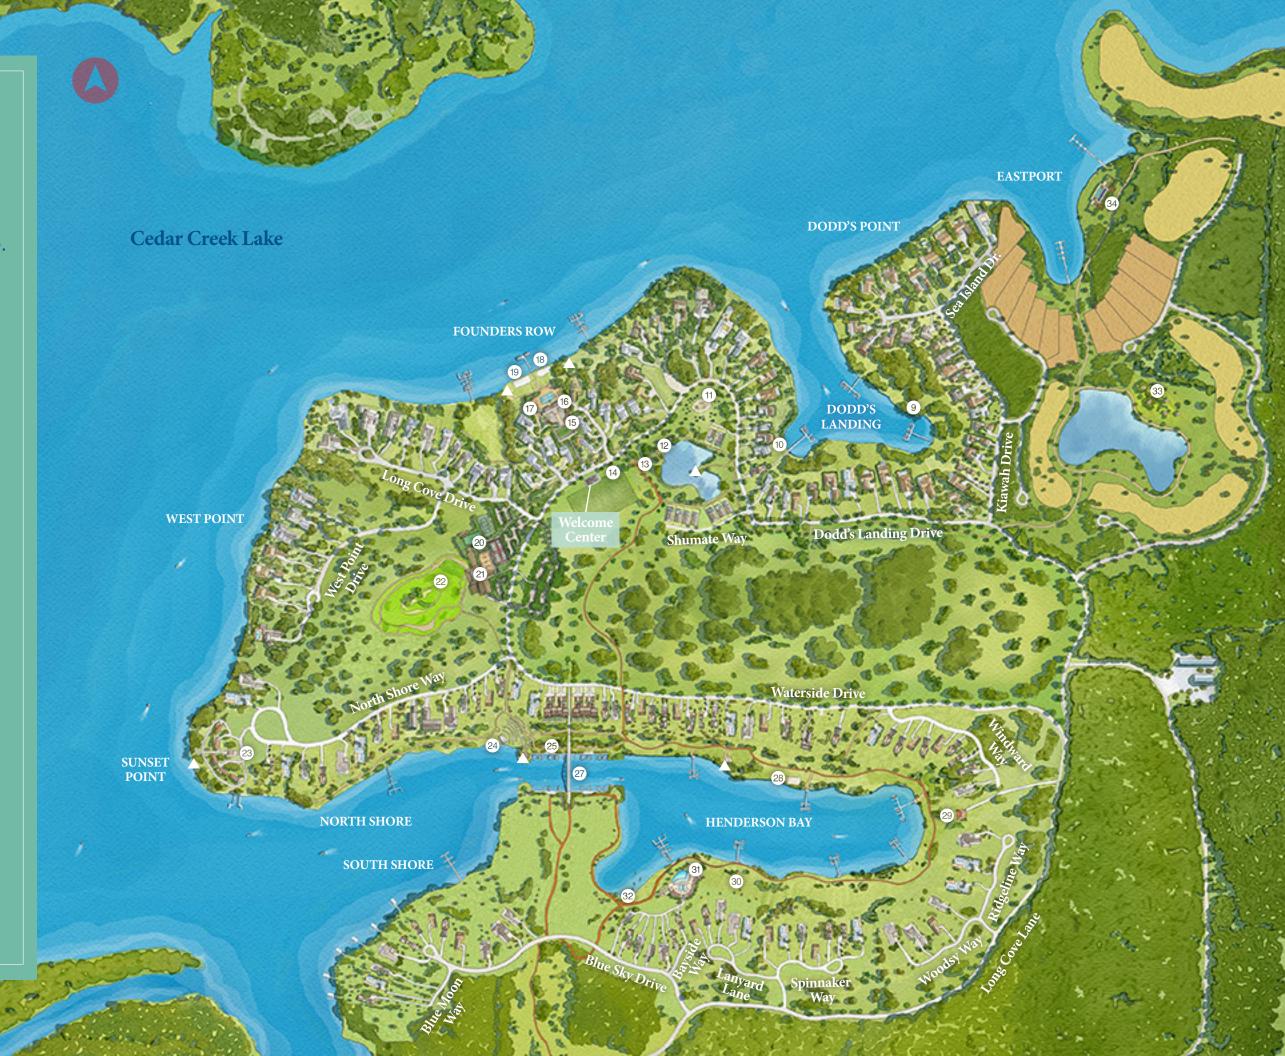

### PLACES TO GO. THINGS TO DO.

- 9 Dodd's Lookout
- 10 Bocce Ball Court
- 11 Dodd's Corner Playground
- 12 Shumate Pond & Fishing Docks
- 13 Bike Hut & Trailhead
- 14 Toy Barn & Play Field
- 15 Amphitheater at Founders Row
- 16 Lake Club & Regatta Grill
- 17 Pool & Water Slide
- 18 White Sand Beach
- 19 Beach Volleyball Court
- 20 Tennis, Pickleball & Basketball Courts
- 21 The Roof
- 22 Thistle Never Dhu Putting Green
- 23 Camp Home
- 24 Amphitheater at Henderson Bay
- 25 Henderson Harbo
- 27 Hennybay Bridge
- 28 Beach Volleyball Court
- 29 Fitness Studio & Play Field
- 30 Play Field
- 31 Bayside Pool \*
- 32 Canoe House \*
- 33 Adventure Park
- 34 Eastport Pool
- ★ In the works
- ▲ Bonfire Pits
- Hiking & Biking Trails