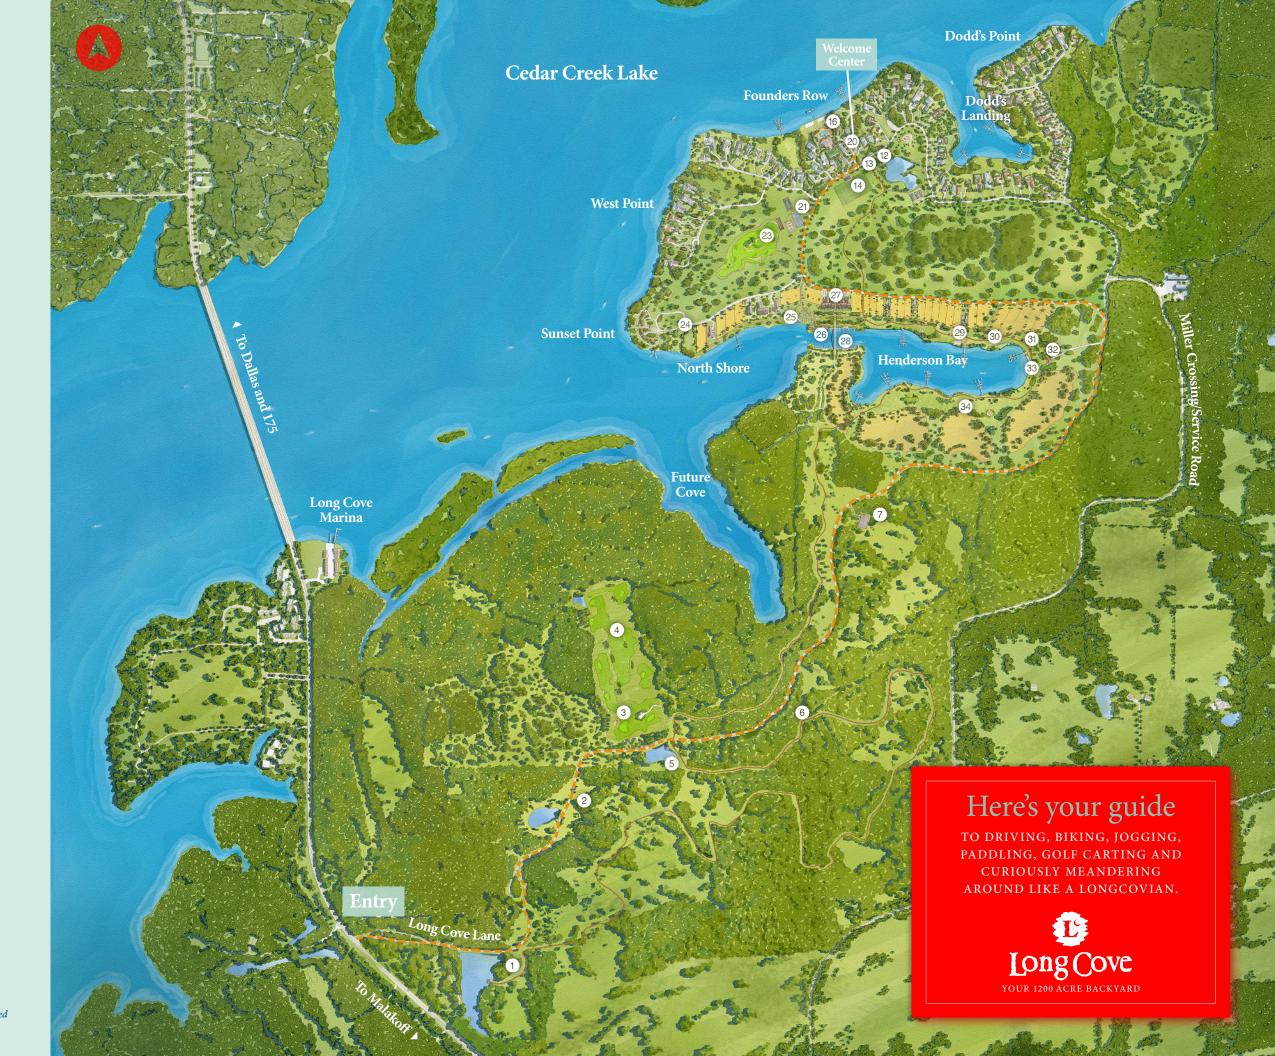

# Relax. Refresh.

### YOU'RE ON LAKE TIME

### Places to go. Things to do.

- 1 Preacher Pond & Fishing Dock
- 2 Longhorn Ranch
- 3 Old Mine Driving Range
- 4 Proving Grounds 9-Hole Golf Course
- 5 Hop Frog Pond
- 6 Thunder Bridge
- 7 Cape Canaveral & Helipad
- 12 Shumate Pond & Fishing Docks
- 13 Bike Hut & Trailhead
- 14 Play Field & Toy Barn
- 16 Lake Club & Regatta Grill
- 20 Welcome Center & Concierge
- 21 Tennis, Pickleball & Basketball Courts
- 23 Thistle Never Dhu Putting Green
- 24 Camp Homes
- 25 Amphitheater at Henderson Bay
- 26 Henderson Harbor
- 27 Harbor Front Townhomes
- 28 Hennybay Bridge
- 29 Beach Volleyball Court
- 30 Waterslide\*
- 31 Play Field
- 32 Fitness Studio
- 33 White Sand Beach
- 34 Play Field
- \* In the works
- Hiking & Biking Trails