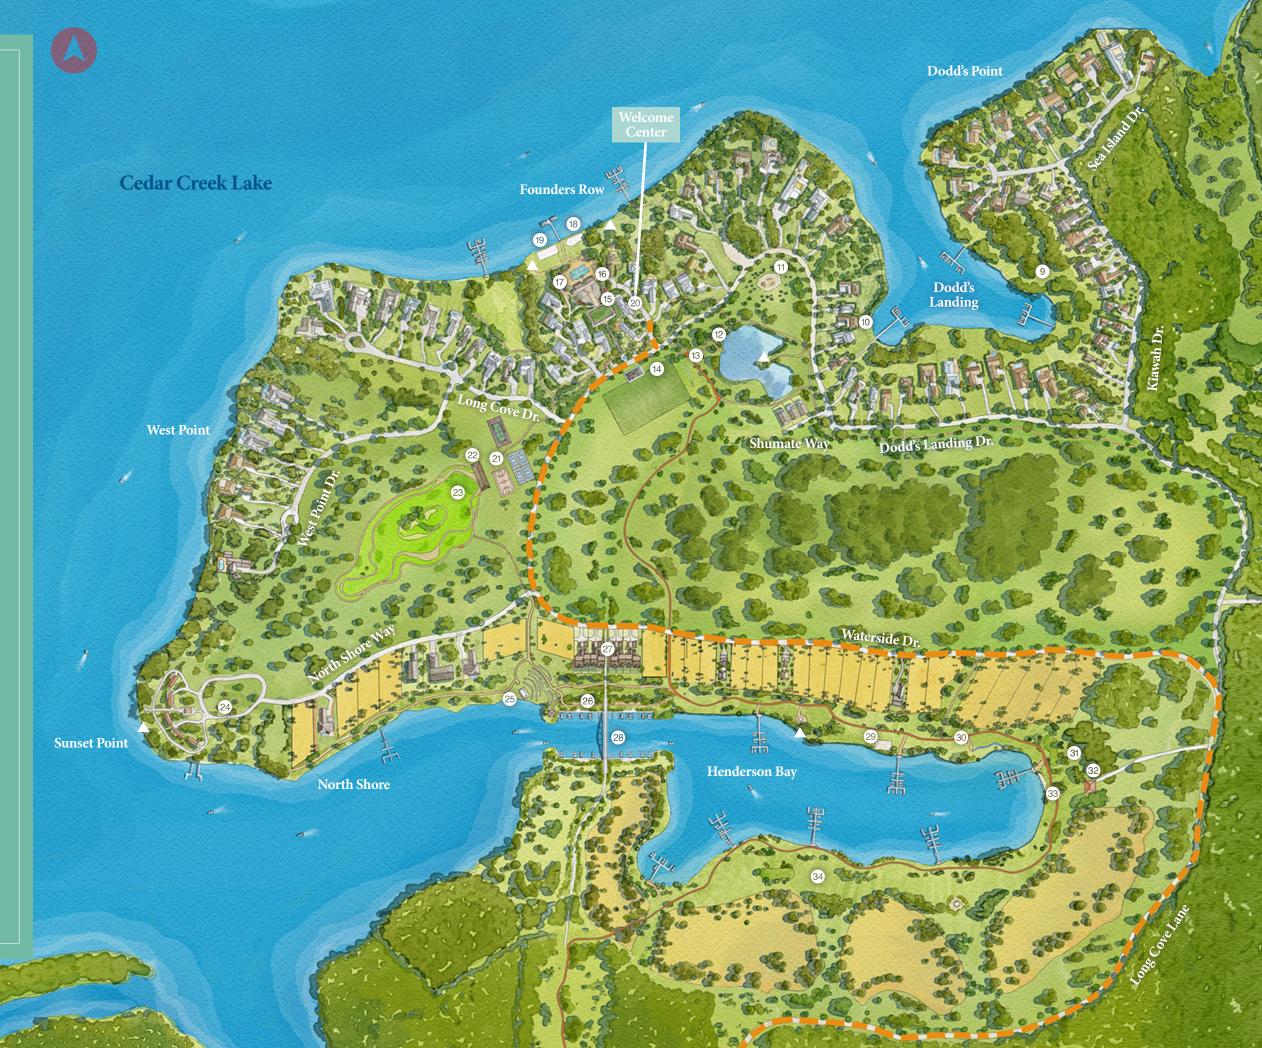

## NEIGHBORHOODS AT LONG COVE

### Places to go. Things to do.

- 9 Dodd's Lookout
- 10 Bocce Ball Court
- 11 Dodd's Corner Playground
- 12 Shumate Pond & Fishing Docks
- 13 Bike Hut & Trailhead
- 14 Play Field & Toy Barn
- 15 Amphitheater at Founders Row
- 16 Lake Club & Regatta Grill
- 17 Pool & Water Slide
- 18 White Sand Beach
- 19 Beach Volleyball Court
- 20 Welcome Center & Concierge
- 21 Tennis, Pickleball & Basketball Courts
- 22 Pavilion\*
- 23 Thistle Never Dhu Putting Green
- 24 Camp Homes
- 25 Amphitheater at Henderson Bay
- 26 Henderson Harbor
- 27 Harbor Front Townhomes
- 28 Hennybay Bridge
- 29 Beach Volleyball Court
- 30 Water Slide\*
- 31 Play Field
- 32 Fitness Studio
- 33 White Sand Beach
- 34 Play Field\*
- ★ In the works
- ▲ Bonfire Pits
- Hiking & Biking Trails

#### SOS

Find yourself up a cove without a paddle? Call or text our Concierge at 972.415.1470